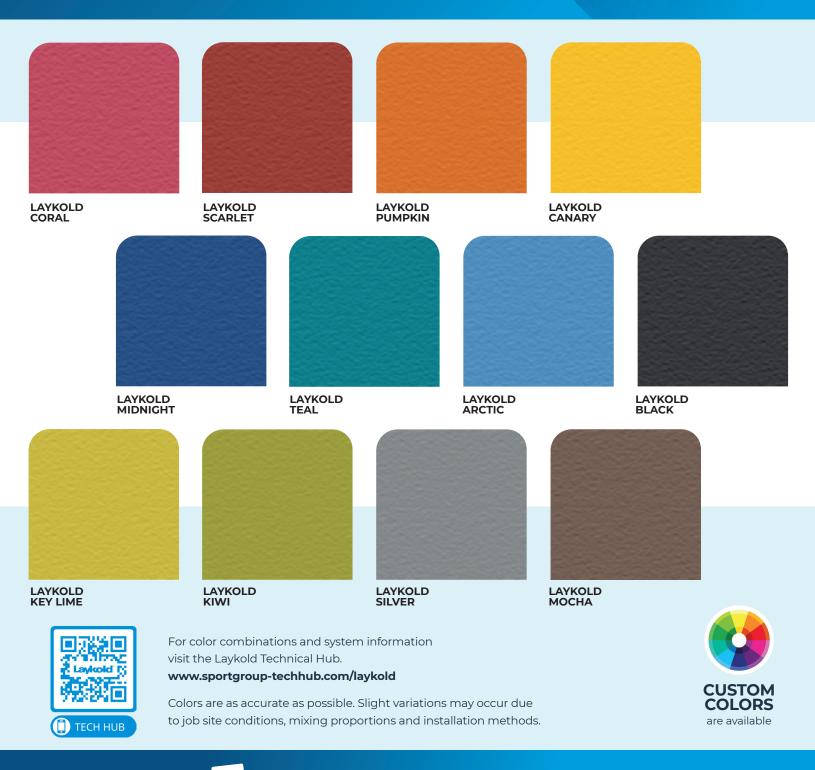

LAYKOLD GRASS GREEN

LAYKOLD DARK BLUE

LAYKOLD LIGHT BLUE

LAYKOLD PRO BLUE

LAYKOLD ROYAL PURPLE

LAYKOLD BRICK RED

LAYKOLD BURGUNDY

LAYKOLD DARK GREY

LAYKOLD DESERT SAND

For color combinations and system information visit the Laykold Technical Hub. **www.sportgroup-techhub.com/laykold** 

Colors are as accurate as possible. Slight variations may occur due to job site conditions, mixing proportions and installation methods.