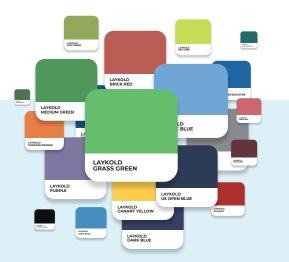

LAYKOLD GRASS GREEN

LAYKOLD DARK BLUE

LAYKOLD LIGHT BLUE

LAYKOLD PRO BLUE

LAYKOLD ROYAL PURPLE

LAYKOLD BRICK RED

LAYKOLD BURGUNDY

LAYKOLD DARK GREY