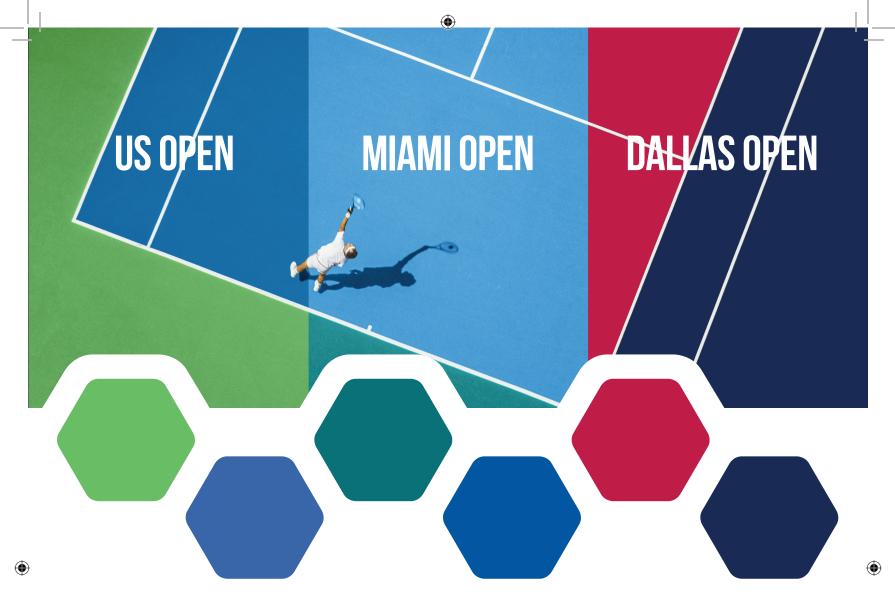

www.laykold.com • 724.452.1330

**TOURNAMENT COLOR CHART** As seen at the US Open, Miami Open and Dallas Open.

## GIVE YOUR COURTS THE LOOK OF THE WORLD'S BIGGEST TOURNAMENTS.

Laykold is trusted and chosen by the US Open, Miami Open and the Dallas Open.

Whether it's the prestige of the US Open, the blue sizzle of the Miami Open or the sophistication of the Dallas Open, now you can get the same quality colors for your club, school or residence, exclusively through Laykold.

**Be inspired** by the court colors of the world's leading tournaments...US Open, Miami Open and Dallas Open...available exclusively by **Laykold**. Or, be creative with your own unique color combinations to match your club, school or personal preference.