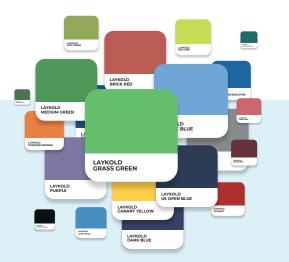

## THE WORLD'S MOST TRUSTED COURT SURFACE

LAYKOLD FOREST GREEN

LAYKOLD DARK GREEN

LAYKOLD MEDIUM GREEN

APT ADVANCED POLYMER TECHNOLOGY

STANDARD

COLORS

**Certified Quality** 

LAYKOLD GRASS GREEN

LAYKOLD DARK BLUE

LAYKOLD LIGHT BLUE

LAYKOLD PRO BLUE

LAYKOLD ROYAL PURPLE

LAYKOLD BRICK RED

LAYKOLD BURGUNDY

LAYKOLD DARK GREY

LAYKOLD DESERT SAND

For color combinations and system information visit the Laykold Technical Hub. **www.sportgroup-techhub.com/laykold** 

Colors are as accurate as possible. Slight variations may occur due to job site conditions, mixing proportions and installation methods.