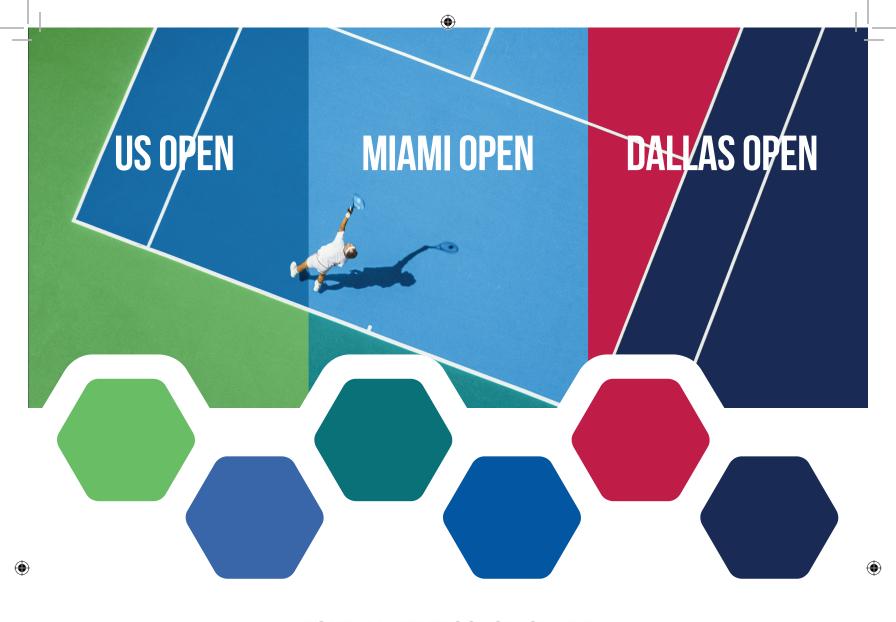

#### **TOURNAMENT COLOR CHART**

As seen at the US Open, Miami Open and Dallas Open.

## GIVE YOUR COURTS THE LOOK OF THE WORLD'S BIGGEST TOURNAMENTS.

Laykold is trusted and chosen by the US Open, Miami Open and the Dallas Open.

Whether it's the prestige of the US Open, the blue sizzle of the Miami Open or Laykold offers more colors the sophistication of the Dallas Open, now you can get the same quality colors than any other court surface for your club, school or residence, exclusively through Laykold. **GET INSPIRED TODAY!** Disclaimer: Please note: Colors shown are CONTACT US: Lawkold as accurate as possible. Slight variations +1 888-384-2460 WWW.LAYKOLD.COM may occur due to job site conditions, mixing proportions and installation methods US OPEN **GREEN** BISCAYNE **BLUE** US OPEN **BLUE** MIDNIGHT **BLUE SCARLET** RED

Be inspired by the court colors of the world's leading tournaments...US Open, Miami Open and Dallas Open...available exclusively by Laykold. Or, be creative with your own unique color combinations to match your club, school or personal preference.