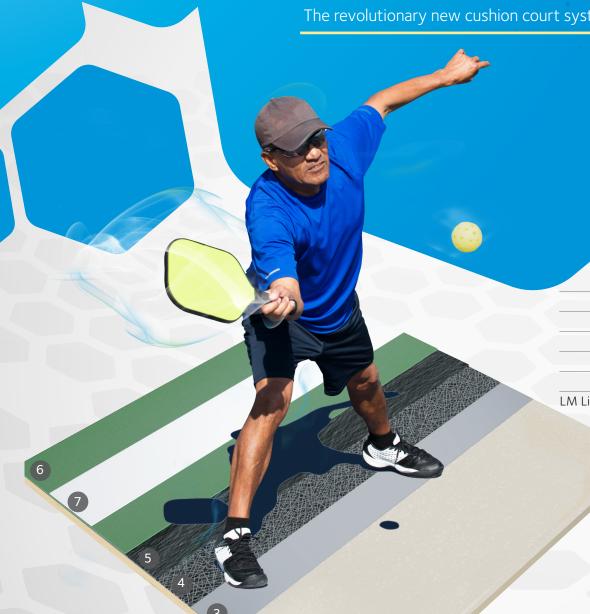

## Laykold®

### MASTERS PICKLEBALL GEL + GEL PLUS

The revolutionary new cushion court systems

LM Concrete Primer .1

LM Gel.2

LM Wearcoat .3

LM Bond Kote .4

LM Filler .5

LM Topcoat .6

LM Line Primer & White Line Paint .7

SPORTS AND LEISURE

Laykold Masters Pickleball Gel and Gel Plus are revolutionary, technologically advanced, seamless cushioned court systems manufactured utilizing 60%+ renewable resources. These Pickleball surfaces offer a wide variety of benefits to all ages and ability. From recreational to professional athlete, Laykold Masters Pickleball Gel and Gel Plus provides up to 25% enhancing player performance by reducing joint impact and body fatigue. The chemistry is complex but the process is simple.