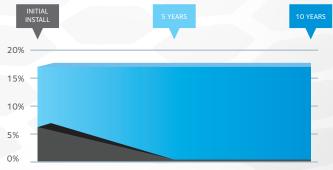

#### What good is cushioning if it only lasts one season?

that foothold will remain the same.

Under the old cushion technology, sport courts lose cushioning as they age and will be down to a 0% force reduction, basically a hard court, roughly 3 years after installation. Laykold Masters Pickleball Gel / Gel Plus ground-breaking technology puts an end to that! Laykold Masters Pickleball Gel / Gel Plus cushion courts will retain 95% - 98% of their flexibility after 10 years!