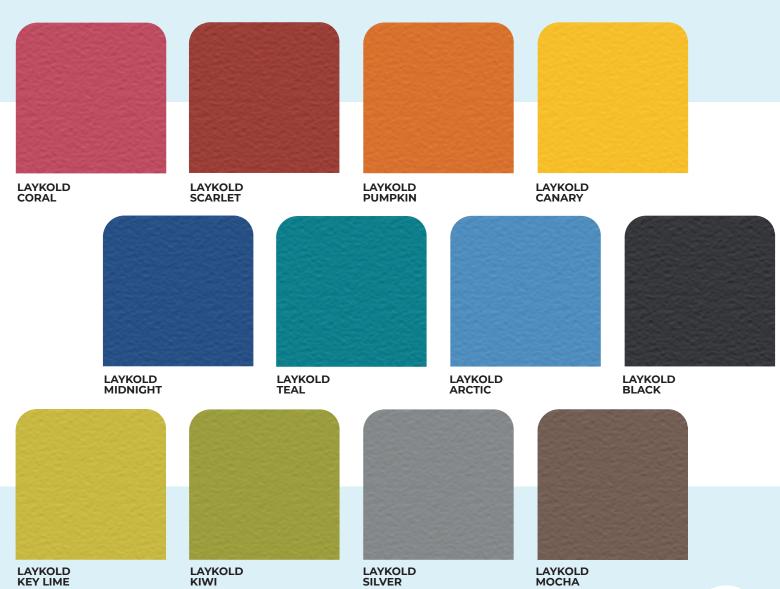

#### **TOURNAMENT COLOR CHART**

As seen at the US Open, Miami Open and Dallas Open.

## GIVE YOUR COURTS THE LOOK OF THE WORLD'S BIGGEST TOURNAMENTS.

Laykold is trusted and chosen by the US Open, Miami Open and the Dallas Open.

Whether it's the prestige of the US Open, the blue sizzle of the Miami Open or Laykold offers more colors the sophistication of the Dallas Open, now you can get the same quality colors than any other court surface for your club, school or residence, exclusively through Laykold. **GET INSPIRED TODAY!** Disclaimer: Please note: Colors shown are CONTACT US: Lawkold as accurate as possible. Slight variations +1 888-384-2460 WWW.LAYKOLD.COM may occur due to job site conditions, mixing proportions and installation methods US OPEN **GREEN** BISCAYNE **BLUE** US OPEN **BLUE** MIDNIGHT **BLUE SCARLET** RED

## THE WORLD'S MOST TRUSTED COURT SURFACE

LAYKOLD FOREST GREEN

LAYKOLD DARK GREEN

LAYKOLD MEDIUM GREEN

LAYKOLD GRASS GREEN

LAYKOLD DARK BLUE

LAYKOLD LIGHT BLUE

LAYKOLD PRO BLUE

LAYKOLD ROYAL PURPLE

LAYKOLD BRICK RED

LAYKOLD BURGUNDY

LAYKOLD DARK GREY

LAYKOLD DESERT SAND

For color combinations and system information visit the Laykold Technical Hub.

www.sportgroup-techhub.com/laykold