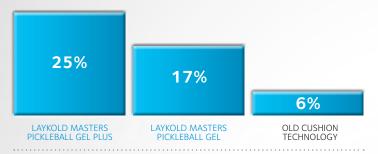

LM Line Primer & White Line Paint .7

SPORTS AND LEISURE

Laykold Masters Pickleball Gel and Gel Plus are revolutionary, technologically advanced, seamless cushioned court systems manufactured utilizing 60%+ renewable resources. These Pickleball surfaces offer a wide variety of benefits to all ages and ability. From recreational to professional athlete, Laykold Masters Pickleball Gel and Gel Plus provides up to 25% enhancing player performance by reducing joint impact and body fatigue. The chemistry is complex but the process is simple.

For athletes to remain healthy while achieving peak performance, their bodies need three key factors from a surface.

Firstly injury prevention, **Laykold Masters Pickleball Gel** provides a high level of impact protection (up to 17%) from the repetitive rigors of training and competition...

#### What good is cushioning if it only lasts one season?

that foothold will remain the same.

Under the old cushion technology, sport courts lose cushioning as they age and will be down to a 0% force reduction, basically a hard court, roughly 3 years after installation. Laykold Masters Pickleball Gel / Gel Plus ground-breaking technology puts an end to that! Laykold Masters Pickleball Gel / Gel Plus cushion courts will retain 95% - 98% of their flexibility after 10 years!

OLD CUSHION TECHNOLOGY LAYKOLD MASTERS PICKLEBALL GEL

USA 724.452.1330

109 Conica Lane PO Box 160, Harmony, PA 16037 USA info@advpolytech.com

@aptworldwide

Laykold® is a registered trademark of APT Corporation