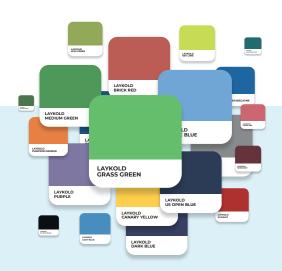

#### **TOURNAMENT COLOR CHART**

As seen at the US Open, Miami Open and Dallas Open.

## GIVE YOUR COURTS THE LOOK OF THE WORLD'S BIGGEST TOURNAMENTS.

Laykold is trusted and chosen by the US Open, Miami Open and the Dallas Open.

Whether it's the prestige of the US Open, the blue sizzle of the Miami Open or Laykold offers more colors the sophistication of the Dallas Open, now you can get the same quality colors than any other court surface for your club, school or residence, exclusively through Laykold. **GET INSPIRED TODAY!** Disclaimer: Please note: Colors shown are CONTACT US: Lawkold as accurate as possible. Slight variations +1 888-384-2460 WWW.LAYKOLD.COM may occur due to job site conditions, mixing proportions and installation methods US OPEN **GREEN** BISCAYNE **BLUE** US OPEN **BLUE** MIDNIGHT **BLUE SCARLET** RED

## THE WORLD'S MOST TRUSTED COURT SURFACE

LAYKOLD FOREST GREEN

LAYKOLD DARK GREEN

LAYKOLD MEDIUM GREEN

LAYKOLD GRASS GREEN

LAYKOLD DARK BLUE

LAYKOLD LIGHT BLUE

LAYKOLD PRO BLUE

LAYKOLD ROYAL PURPLE

LAYKOLD BRICK RED

LAYKOLD BURGUNDY

LAYKOLD DARK GREY

LAYKOLD DESERT SAND

For color combinations and system information visit the Laykold Technical Hub.

www.sportgroup-techhub.com/laykold